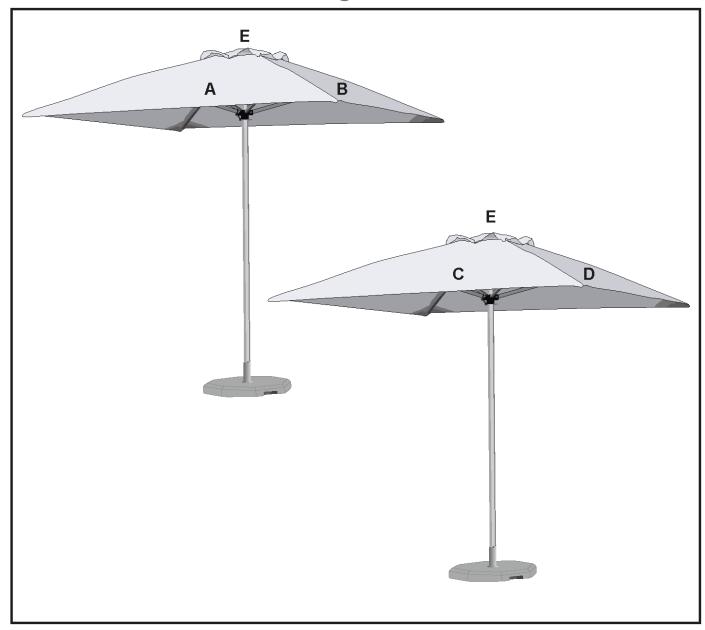

## **Branding Options:**

#### **Position A**

1. Digital Display (DD) Full Colour Size: 3176mm wide x 1484mm high

#### **Position C**

1. Digital Display (DD) Full Colour Size: 3176mm wide x 1484mm high

#### **Position E**

1. Digital Display (DD) Full Colour Size: 646mm wide x 646mm high

#### **Position B**

1. Digital Display (DD) Full Colour Size: 3176mm wide x 1484mm high

#### **Position D**

1. Digital Display (DD) Full Colour Size: 3176mm wide x 1484mm high